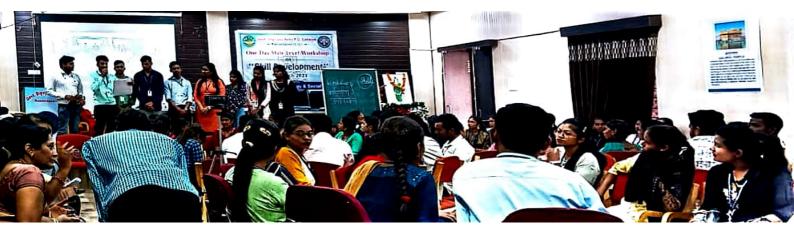

े मे जोर दिया |

के युवा वर्ग में स्थानीय स्त़र पर उपलब्ध संसाधनों के उचित दोहन से रोजगार

कार्यक्रम की अगली कड़ी में सभी प्रतिभागियों को अतिथि महोदया एवं प्राचार्य महोदय द्वारा प्रमाण पत्र प्रदान किए गए ।प्रतिभागी विद्यार्थियों ने भी मंच से अपने अनुभव साझा किए | विद्यार्थी अमित चौंबे द्वारा कार्यशाला के

छोटे-छोटे समहू में आवंटित किया गया। इस समूह में 108 प्रतिभ्रागियों के 10 समूह के आंतंग्रेत बिया गया | प्रत्येक समूह में आठ आठ बच्यों को प्रतिभागियों को 10 समूह के अंतर्भत बांटा गया | प्रत्येक समूह में भित्म गया । इस समूह के संवारा अपने कुप लीडर का चयक स्वयं किया गया | अलग-शामिल किया गया । इस समूह के स्वतारा अपने कुप लीडर का चयक स्वयं किया गया | अलग-आलग समूह में किस प्रकार से कार्य किया जाता है, इसका कोशल प्रदान किया गया | अलग-अलग समूह में विद्यार्थियों को कुछ नियत कार्य (टास्क) दिए गए और उन्हें संपादित करने को कहा गया | सभी थुप ने अपने नियत कार्य (टास्क) दिए गए और उन्हें संपादित करने को कहा गया | सभी थुप ने अपने नियत कार्य (टास्क) दिए गए और उन्हें किया | इस हेतु सभी थुप को निश्चित समय अवधि प्रदान किया गया |निशिचत अवधि में टास्क पूरे करने के पश्चात सभी थुप के द्वारा एक-एक करके अपने अनुभव पर्व शित्तर मंच से साझा किया | जो कार्य विद्यार्थियों को दिए गए थे , उन्हें किस प्रकार से उत्तम तरीके से किया जा सकता है , उन कार्यां के परिणाम कार्यों मं पाई गई नुटि पर कार्यशाला के आत मंच से साझा किया | जो कार्य विद्यार्थियों को दिए गए थे , उन्हें किस प्रकार से उत्तम तरीके से किया जा सकता है , उन कार्यां के परिणाम कार्यो में पाई गई नुटि पर कार्यशाला के आत में चर्च की गई तथा कार्यशाला के दौरान कार्य से संबंधित सामस्या पर अपने विचार्त के साझा किया | विद्यार्थियों के द्वारा इस कार्यक्रम के दौरान अपने अन्तोत्रेता को ओता इस कार्यशाला में 108 प्रतिभ्रातीयों ने भ्रान (जिसमें रजिस्ट्रेशन दो गया | इस कार्यशाला में 108 प्रतिभातियों ने भ्रान तिया , जिसमें रजिस्ट्रेशन दो प्रक्रियाओं ओनलाहन और ऑफलाइन के तहत किया गया |

संबंध में अपने अनुभव साझा किए गए, उन्होंने बताया कि इस कार्यशाला से उन्हें कौशल विकास के विभिन्न पहलुओं को जानने का मौका मिला तथा एक टीम में कौशल विकास के विभिन्न पहलुओं को जानने का मौका मिला तथा एक टीम में किस प्रकार कार्य कर सकते हैं एवं अपने लक्ष्य को पाप्त कर सकते हैं | इस संबंध में भी अपने विचार प्रस्तुत किए गए | अन्य विद्यार्थियों ने भी अपने संबंध में भी अपने विचार प्रस्तुत किए गए | अन्य विद्यार्थियों ने भी अपने अनुभव साझा किया तथा भविष्य में भी इस तरह के कौशल विकास कार्यक्रम के आयोजन की अपेक्षा अभिटयक्त की | एकदिवसीय कौशल विकास कार्यक्रम के दौरान विद्यार्थी ने जो जान प्राप्त किया उन सब के विषय में विद्यार्थियों ने सारगर्भित जानकारी दी।