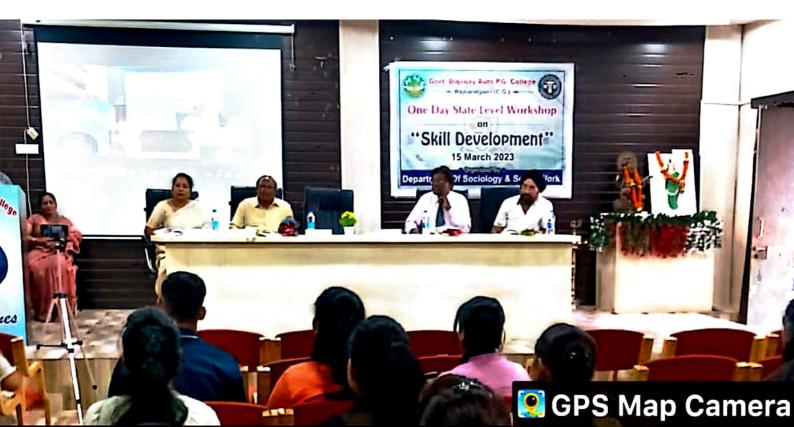

# कौशल विकास पर राज्य स्तरीय एक दिवसीय कार्यशाला आयोजित

ग्यनियर संवाददाता < राजनांदगांव vww.dailypioneer.com

गासकीय दिग्विजय स्वशासी स्नातकोत्तर नहाविद्यालय के समाजशास्त्र एवं समाज **कार्य विभाग के संयुक्त तत्वाधान में** -कौशल विकास÷ विषय पर राज्य तरीय एक दिवसीय कार्यशाला का भायोजन किया गया। उक्त कार्यक्रम ।ाचार्य डॉ. के.एल. टांडेकर के मार्गदर्शन ां आयोजित किया गया. कार्यक्रम में रुख्य अतिथि एवं मुख्य वक्ता के रूप में प्रॅ.पूनम गुलालिया को आर्मत्रित किया या ,जो वर्तमान में वरिष्ठ एकेडमिक ग्लाहकार, महात्मा गांधी राष्ट्रीय ग्रामीण राक्षा परिषद हैदराबाद तेलंगाना में पदस्थ । कार्यक्रम की अध्यक्षता प्राचार्य डॉ. ांडेकर के द्वारा की गई। कार्यशाला के गयोजन सचिव श्रीमती ललिता साहू ने गर्यशाला की रूपरेखा व उद्देश्य के

एक दिवसीय राज्य स्तरीय " कौंशल विकास " कार्यशाला का

आयोजन

-----

दिनॉक 15/03/23 को शासकीय दिविवजय स्वशासी स्नातकोत्तर महाविद्यालय राजनांदगांव के द्वारा " कौशत विकास " विषय पर एकदिवसीय राज्य स्तरीय कार्यशास्त्र विभाग के संयुक्त तत्वाधान में आर्योजित किया गया। उक्त पतं समाजशास्त्र विभाग के संयुक्त तत्वाधान में आर्योजित किया गया। उक्त कार्यशाला का मार्गदर्शन शासकीय दिग्विजय महाविद्यालय के प्राचार्य डॉक्टर के. एल. टांडेकर के द्वारा किया गया। उक्त कार्यशाला के संयोजक के रूप में समाज विभाग के विभागाध्यक्ष डॉ ए.के.मंडावी तथा आयोजन सचिव के रूप में समाज कार्य विभाग के विभागाध्यक्ष श्रीमती ललिता साह् द्वारा किया गया तथा इस कार्य विभाग के विभागाध्यक्ष श्रीमती ललिता साह् द्वारा किया गया तथा इस कार्य क्रिमा में मुख्य अतिथि और मुख्य वक्ता के रूप में डॉ. पूनम गुलालियाको आर्मोंत्रेत किया गया , जो कि वर्तमान में वरिष्ठ एकेडमी सलाहकार, महात्मा गांधी राष्ट्रीय ग्रामीण शिक्षा परिषद, हैदराबाद (तेलंगाना ) में पदस्ध है।डॉ. पूनम गुलालिया, दिल्ली

कार्यक्रम का प्रारंभ सरस्वती माता को दीप प्रज्वलन कर किया गया तथा इसके पश्चात समाज कार्य और समाजशास्त्र विभाग के छात्राओं द्वारा सरस्वती वंदना प्रस्तुत की गुई। इस कार्यशाला में दिग्विचजय महाविद्यालय के प्राचार्य डॉ. के. एल. टांडेकर के द्वारा विशिष्ट अतिथि महोदया का पुष्प माला से अभिवादन किया गया । समाज कार्य विभाग विशिष्ट अतिथि महोदया का पुष्प माला से अभिवादन किया गया । समाज कार्य विभाग विशिष्ट अतिथि महोदया का पुष्प माला से अभिवादन किया गया । समाज कार्य विभाग दिशिष्ट अतिथि महोदया का पुष्प माला से अभिवादन किया के उद्देश्य पर अपने विचार की विभागअध्यक्ष श्रीमती ललिता साह द्वारा इस कार्यशाला के उद्देश्य पर अपने विचार इद्देश्य क्या है समय-समय पर इस प्रकार के आयोजन का प्रस्तुत किया न केवल उद्देश्य क्या है समय-समय पर इस प्रकार के आयोजन का व्यक्तम की आदि को शे ऐसे प्रशिसित विद्याधियाँ, समाज के अन्य वर्ग जैसे महिलाओं ,आदिवासी आदि को शे ऐसे प्रशिसित विद्याधियाँ, समाज के अन्य वर्ग जैसे महिलाओं ,आदिवासी आदि को शे ऐसे प्रशिसित विद्याधियाँ, समाज के अन्य वर्ग जैसे महिलाओं , आदिवासी आदि को शे ऐसे प्रशिसित विद्याधियाँ, समाज के आत्मजिर्भर बनाने बनाने हेतु ऐसे कार्यशाला की महत्ता पर को बढ़ाना व्याहित को आत्मतिकीर बनाया कि प्रधानमंत्री मोटी जी ने जुलाई 2015 में युवकों की प्रकाश डाला गया | आपने बताया कि प्रधानमंत्री मोटी जी ने जुलाई 2015 में युवकों की प्रशिसित करने " प्रधानमंत्री कौशल विकास योजना" की शुरुआत की शो ! "कौशल भारत कुशल भारत " कौशल उन्जयन पर ध्यान देने की आवश्यकता है। श्रीमती ललिता भारत कुशल भारत " कौशल उन्जयन पर ध्यान देने की आवश्यकता है। भी मती ललिता भारत कुशल भारत " कौशल अध्य साध न्याय हस कार्यक्रम की रूपरेखा पर शी प्रकाश साहू के द्वारा कार्यक्रम के उद्हेश्यों के साध-साथ इस कार्यक्रम की रूपरेखा पर श्री प्रकाश