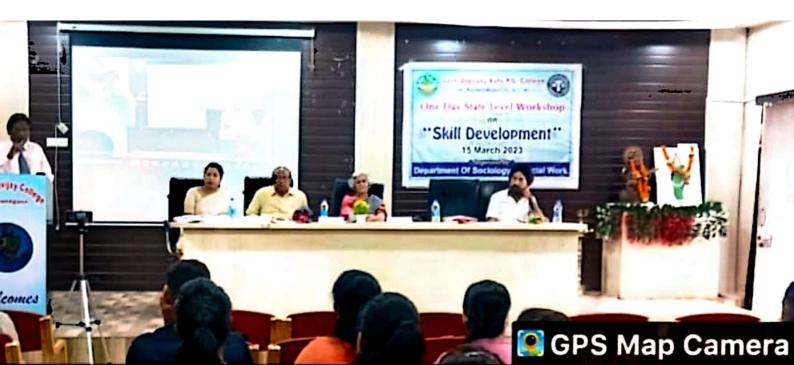

एक दिवसीय राज्य स्तरीय " कौंशल विकास " कार्यशाला का

आयोजन

-----

दिनॉक 15/03/23 को शासकीय दिविवजय स्वशासी स्नातकोत्तर महाविद्यालय राजनांदगांव के द्वारा " कौशत विकास " विषय पर एकदिवसीय राज्य स्तरीय कार्यशास्त्र विभाग के संयुक्त तत्वाधान में आर्योजित किया गया। उक्त पतं समाजशास्त्र विभाग के संयुक्त तत्वाधान में आर्योजित किया गया। उक्त कार्यशाला का मार्गदर्शन शासकीय दिग्विजय महाविद्यालय के प्राचार्य डॉक्टर के. एल. टांडेकर के द्वारा किया गया। उक्त कार्यशाला के संयोजक के रूप में समाज विभाग के विभागाध्यक्ष डॉ ए.के.मंडावी तथा आयोजन सचिव के रूप में समाज कार्य विभाग के विभागाध्यक्ष श्रीमती ललिता साह् द्वारा किया गया तथा इस कार्य विभाग के विभागाध्यक्ष श्रीमती ललिता साह् द्वारा किया गया तथा इस कार्य क्रिमा में मुख्य अतिथि और मुख्य वक्ता के रूप में डॉ. पूनम गुलालियाको आर्मोंत्रेत किया गया , जो कि वर्तमान में वरिष्ठ एकेडमी सलाहकार, महात्मा गांधी राष्ट्रीय ग्रामीण शिक्षा परिषद, हैदराबाद (तेलंगाना ) में पदस्ध है।डॉ. पूनम गुलालिया, दिल्ली

महाविद्यालय के प्राचार्य डॉ.के .एल .टांडेकर के द्वारा अतिथियों का अभिवादन करने के पश्चात अपने आशीर्वचन के रूप में अपने विचारों को अभिव्यक्त किया। प्राच्यर्य महोदय अपने उद्बोधन के माध्यम से कार्यशाला का महत्त्व उसके उद्देश्य को सारगर्भित तरीके से विद्यार्थियों के समक्ष प्रस्तुत किया। साथ ही इस प्रकार के कार्यक्रमों की हमारे

कार्यक्रम का प्रारंभ सरस्वती माता को दीप प्रज्वलन कर किया गया तथा इसके पश्चात समाज कार्य और समाजशास्त्र विभाग के छात्राओं द्वारा सरस्वती वंदना प्रस्तुत की गुई। इस कार्यशाला में दिग्विचजय महाविद्यालय के प्राचार्य डॉ. के. एल. टांडेकर के द्वारा विशिष्ट अतिथि महोदया का पुष्प माला से अभिवादन किया गया । समाज कार्य विभाग विशिष्ट अतिथि महोदया का पुष्प माला से अभिवादन किया गया । समाज कार्य विभाग विशिष्ट अतिथि महोदया का पुष्प माला से अभिवादन किया गया । समाज कार्य विभाग दिशिष्ट अतिथि महोदया का पुष्प माला से अभिवादन किया के उद्देश्य पर अपने विचार की विभागअध्यक्ष श्रीमती ललिता साह द्वारा इस कार्यशाला के उद्देश्य पर अपने विचार इद्देश्य क्या है समय-समय पर इस प्रकार के आयोजन का प्रस्तुत किया न केवल उद्देश्य क्या है समय-समय पर इस प्रकार के आयोजन का व्यक्तम की आदि को शे ऐसे प्रशिसित विद्याधियाँ, समाज के अन्य वर्ग जैसे महिलाओं ,आदिवासी आदि को शे ऐसे प्रशिसित विद्याधियाँ, समाज के अन्य वर्ग जैसे महिलाओं ,आदिवासी आदि को शे ऐसे प्रशिसित विद्याधियाँ, समाज के अन्य वर्ग जैसे महिलाओं , आदिवासी आदि को शे ऐसे प्रशिसित विद्याधियाँ, समाज के आत्मजिर्भर बनाने बनाने हेतु ऐसे कार्यशाला की महत्ता पर को बढ़ाना व्याहित को आत्मतिकीर बनाया कि प्रधानमंत्री मोटी जी ने जुलाई 2015 में युवकों की प्रकाश डाला गया | आपने बताया कि प्रधानमंत्री मोटी जी ने जुलाई 2015 में युवकों की प्रशिसित करने " प्रधानमंत्री कौशल विकास योजना" की शुरुआत की शो ! "कौशल भारत कुशल भारत " कौशल उन्जयन पर ध्यान देने की आवश्यकता है। श्रीमती ललिता भारत कुशल भारत " कौशल उन्जयन पर ध्यान देने की आवश्यकता है। भी मती ललिता भारत कुशल भारत " कौशल अध्य साध न्याय हस कार्यक्रम की रूपरेखा पर शी प्रकाश साहू के द्वारा कार्यक्रम के उद्हेश्यों के साध-साथ इस कार्यक्रम की रूपरेखा पर श्री प्रकाश