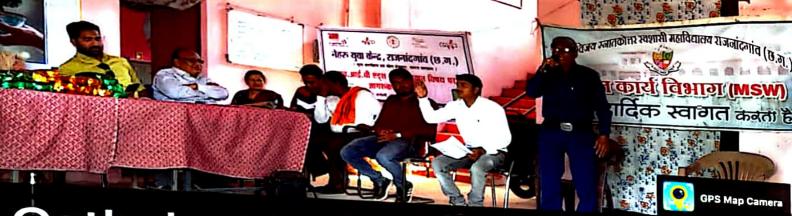

# कौशल विकास पर राज्य स्तरीय एक दिवसीय कार्यशाला आयोजित

ग्यनियर संवाददाता < राजनांदगांव vww.dailypioneer.com

गासकीय दिग्विजय स्वशासी स्नातकोत्तर नहाविद्यालय के समाजशास्त्र एवं समाज **कार्य विभाग के संयुक्त तत्वाधान में** -कौशल विकास÷ विषय पर राज्य तरीय एक दिवसीय कार्यशाला का भायोजन किया गया। उक्त कार्यक्रम ।ाचार्य डॉ. के.एल. टांडेकर के मार्गदर्शन ां आयोजित किया गया. कार्यक्रम में रुख्य अतिथि एवं मुख्य वक्ता के रूप में प्रॅ.पूनम गुलालिया को आर्मत्रित किया या ,जो वर्तमान में वरिष्ठ एकेडमिक ग्लाहकार, महात्मा गांधी राष्ट्रीय ग्रामीण राक्षा परिषद हैदराबाद तेलंगाना में पदस्थ । कार्यक्रम की अध्यक्षता प्राचार्य डॉ. ांडेकर के द्वारा की गई। कार्यशाला के गयोजन सचिव श्रीमती ललिता साहू ने गर्यशाला की रूपरेखा व उद्देश्य के

संबंध में विचार रखें। प्राचार्य ने अपने उद्बोधन में कहा कि वर्तमान भारत ÷ कौशल भारत कुशल भारत ÷ का है। डॉ. पूनम गुलालिया द्वारा द्वारा समस्त विद्यार्थियों को छोटे-छोटे समूहों में बांट कर कुछ उनकी कौशल क्षमता का निरीक्षण किया गयातथा उन समूहों को मंच में अपने अनुभव साझा करने का अवसर प्रदान किया गया। कार्यक्रम के समापन में विद्यार्थियों को प्रमाण पत्र वितरित किए गए तथा धन्यवाद ज्ञापन कार्यशाला के समन्वयक डॉ .ए.के. मंडावी के द्वारा किया गया। उक्त कार्यशाला में राज्य के विभिन्न विद्यार्थियों ने प्रतिभागी के रूप में सम्मिलित हुए। उक्त उक्त कार्यक्रम में डॉ एच एस भाटिया ,डॉ. अंजली ध्रुव, डॉ प्रियंका लोहिया,सुश्री तारिणी साहू एवं इकरार खान उपस्थित रहे।