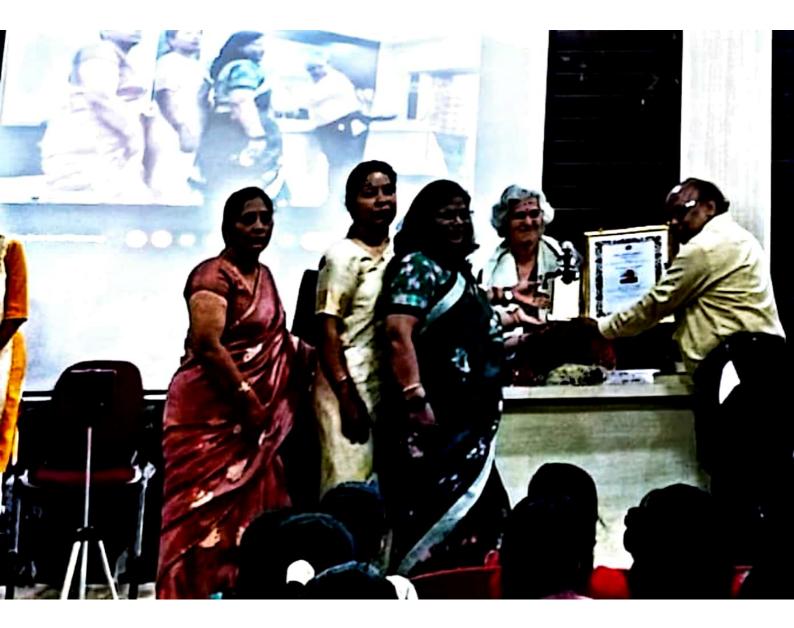

कार्यक्रम के अंत में महाविद्यालय के प्राचार्य डॉ. के. एल. टांडेकर द्वारा मुख्य अतिथि डॉ पूलम गुलालिया जी को शाल, श्रीफल एवं प्रशस्ति पत्र अँट कर सम्मानित किया गया। एकदिवसीय राज्य स्तरीय कौशल विकास कार्यशाला में मानव शास्त्र विभाग की विभागाध्यक्ष डॉ. अंजली धुव, वाणिज्य विभाग के विभागाध्यक्ष डॉ. सुश्री तारणी साह्, अंग्रेजी विभाग के डॉ. जीलू श्रीवास्तव , डॉ. अनीता साहा, डॉ. मंजरी सिंह उपस्थित रहे। मंच का संचालन डॉ. प्रियंका लेहिया ( समाजशास्त्र विभाग के द्वारा सफलतापूर्वक संपल्न किया गया ।

संबंध में विचार रखें। प्राचार्य ने अपने उद्बोधन में कहा कि वर्तमान भारत ÷ कौशल भारत कुशल भारत ÷ का है। डॉ. पूनम गुलालिया द्वारा द्वारा समस्त विद्यार्थियों को छोटे-छोटे समूहों में बांट कर कुछ उनकी कौशल क्षमता का निरीक्षण किया गयातथा उन समूहों को मंच में अपने अनुभव साझा करने का अवसर प्रदान किया गया। कार्यक्रम के समापन में विद्यार्थियों को प्रमाण पत्र वितरित किए गए तथा धन्यवाद ज्ञापन कार्यशाला के समन्वयक डॉ .ए.के. मंडावी के द्वारा किया गया। उक्त कार्यशाला में राज्य के विभिन्न विद्यार्थियों ने प्रतिभागी के रूप में सम्मिलित हुए। उक्त उक्त कार्यक्रम में डॉ एच एस भाटिया ,डॉ. अंजली ध्रुव, डॉ प्रियंका लोहिया,सुश्री तारिणी साहू एवं इकरार खान उपस्थित रहे।