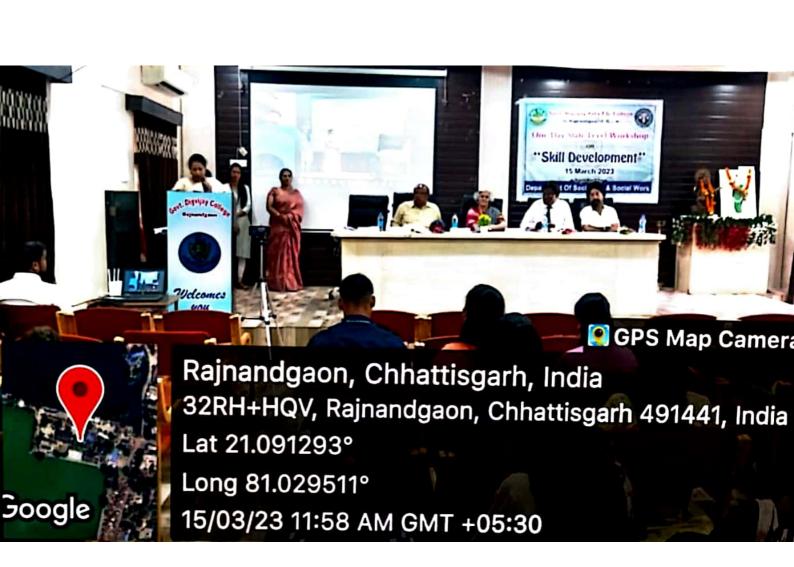

Rajnandgaon, Chhattisgarh, India 32RH+HQV, Rajnandgaon, Chhattisgarh 491441, India

- Lat 21.091293°
- Long 81.029511°
- 15/03/23 12:01 PM GMT +05:30

Rajnandgaon, Chhattisgarh, India 32RJ+H58, Rajnandgaon, Chhattisgarh 491441, India

एक दिवसीय राज्य स्तरीय " कौंशल विकास " कार्यशाला का

आयोजन

-----

दिनॉक 15/03/23 को शासकीय दिविवजय स्वशासी स्नातकोत्तर महाविद्यालय राजनांदगांव के द्वारा " कौशत विकास " विषय पर एकदिवसीय राज्य स्तरीय कार्यशास्त्र विभाग के संयुक्त तत्वाधान में आर्योजित किया गया। उक्त पतं समाजशास्त्र विभाग के संयुक्त तत्वाधान में आर्योजित किया गया। उक्त कार्यशाला का मार्गदर्शन शासकीय दिग्विजय महाविद्यालय के प्राचार्य डॉक्टर के. एल. टांडेकर के द्वारा किया गया। उक्त कार्यशाला के संयोजक के रूप में समाज विभाग के विभागाध्यक्ष डॉ ए.के.मंडावी तथा आयोजन सचिव के रूप में समाज कार्य विभाग के विभागाध्यक्ष श्रीमती ललिता साह् द्वारा किया गया तथा इस कार्य विभाग के विभागाध्यक्ष श्रीमती ललिता साह् द्वारा किया गया तथा इस कार्य क्रिमा में मुख्य अतिथि और मुख्य वक्ता के रूप में डॉ. पूनम गुलालियाको आर्मोंत्रेत किया गया , जो कि वर्तमान में वरिष्ठ एकेडमी सलाहकार, महात्मा गांधी राष्ट्रीय ग्रामीण शिक्षा परिषद, हैदराबाद (तेलंगाना ) में पदस्ध है।डॉ. पूनम गुलालिया, दिल्ली

महाविद्यालय के प्राचार्य डॉ.के .एल .टांडेकर के द्वारा अतिथियों का अभिवादन करने के पश्चात अपने आशीर्वचन के रूप में अपने विचारों को अभिव्यक्त किया। प्राच्यर्य महोदय अपने उद्बोधन के माध्यम से कार्यशाला का महत्त्व उसके उद्देश्य को सारगर्भित तरीके से विद्यार्थियों के समक्ष प्रस्तुत किया। साथ ही इस प्रकार के कार्यक्रमों की हमारे

कार्यक्रम का प्रारंभ सरस्वती माता को दीप प्रज्वलन कर किया गया तथा इसके पश्चात समाज कार्य और समाजशास्त्र विभाग के छात्राओं द्वारा सरस्वती वंदना प्रस्तुत की गुई। इस कार्यशाला में दिग्विचजय महाविद्यालय के प्राचार्य डॉ. के. एल. टांडेकर के द्वारा विशिष्ट अतिथि महोदया का पुष्प माला से अभिवादन किया गया । समाज कार्य विभाग विशिष्ट अतिथि महोदया का पुष्प माला से अभिवादन किया गया । समाज कार्य विभाग विशिष्ट अतिथि महोदया का पुष्प माला से अभिवादन किया गया । समाज कार्य विभाग दिशिष्ट अतिथि महोदया का पुष्प माला से अभिवादन किया के उद्देश्य पर अपने विचार की विभागअध्यक्ष श्रीमती ललिता साह द्वारा इस कार्यशाला के उद्देश्य पर अपने विचार इद्देश्य क्या है समय-समय पर इस प्रकार के आयोजन का प्रस्तुत किया न केवल उद्देश्य क्या है समय-समय पर इस प्रकार के आयोजन का व्यक्तम की आदि को शे ऐसे प्रशिसित विद्याधियाँ, समाज के अन्य वर्ग जैसे महिलाओं ,आदिवासी आदि को शे ऐसे प्रशिसित विद्याधियाँ, समाज के अन्य वर्ग जैसे महिलाओं ,आदिवासी आदि को शे ऐसे प्रशिसित विद्याधियाँ, समाज के अन्य वर्ग जैसे महिलाओं , आदिवासी आदि को शे ऐसे प्रशिसित विद्याधियाँ, समाज के आत्मजिर्भर बनाने बनाने हेतु ऐसे कार्यशाला की महत्ता पर को बढ़ाना व्याहित को आत्मतिकीर बनाया कि प्रधानमंत्री मोटी जी ने जुलाई 2015 में युवकों की प्रकाश डाला गया | आपने बताया कि प्रधानमंत्री मोटी जी ने जुलाई 2015 में युवकों की प्रशिसित करने " प्रधानमंत्री कौशल विकास योजना" की शुरुआत की शो ! "कौशल भारत कुशल भारत " कौशल उन्जयन पर ध्यान देने की आवश्यकता है। श्रीमती ललिता भारत कुशल भारत " कौशल उन्जयन पर ध्यान देने की आवश्यकता है। भी मती ललिता भारत कुशल भारत " कौशल अध्य साध न्याय हस कार्यक्रम की रूपरेखा पर शी प्रकाश साहू के द्वारा कार्यक्रम के उद्हेश्यों के साध-साथ इस कार्यक्रम की रूपरेखा पर श्री प्रकाश