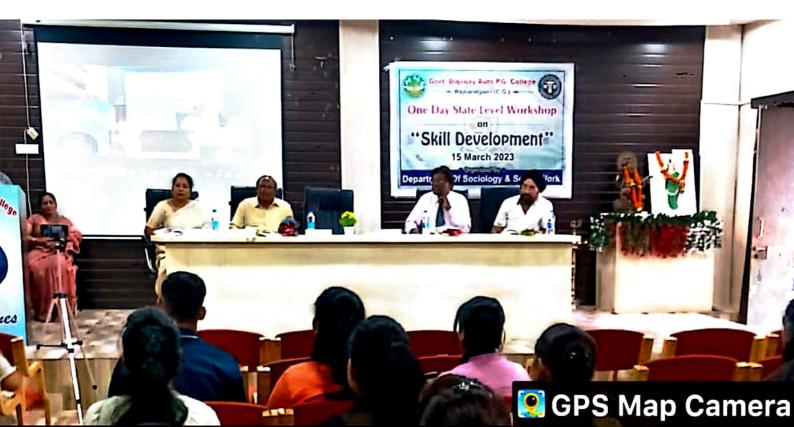

# कौशल विकास पर राज्य स्तरीय एक दिवसीय कार्यशाला आयोजित

ग्यनियर संवाददाता < राजनांदगांव vww.dailypioneer.com

गासकीय दिग्विजय स्वशासी स्नातकोत्तर नहाविद्यालय के समाजशास्त्र एवं समाज **कार्य विभाग के संयुक्त तत्वाधान में** -कौशल विकास÷ विषय पर राज्य तरीय एक दिवसीय कार्यशाला का भायोजन किया गया। उक्त कार्यक्रम ।ाचार्य डॉ. के.एल. टांडेकर के मार्गदर्शन ां आयोजित किया गया. कार्यक्रम में रुख्य अतिथि एवं मुख्य वक्ता के रूप में प्रॅ.पूनम गुलालिया को आर्मत्रित किया या ,जो वर्तमान में वरिष्ठ एकेडमिक ग्लाहकार, महात्मा गांधी राष्ट्रीय ग्रामीण राक्षा परिषद हैदराबाद तेलंगाना में पदस्थ । कार्यक्रम की अध्यक्षता प्राचार्य डॉ. ांडेकर के द्वारा की गई। कार्यशाला के गयोजन सचिव श्रीमती ललिता साहू ने गर्यशाला की रूपरेखा व उद्देश्य के

एक दिवसीय राज्य स्तरीय " कौंशल विकास " कार्यशाला का

आयोजन

-----

दिनॉक 15/03/23 को शासकीय दिविवजय स्वशासी स्नातकोत्तर महाविद्यालय राजनांदगांव के द्वारा " कौशत विकास " विषय पर एकदिवसीय राज्य स्तरीय कार्यशास्त्र विभाग के संयुक्त तत्वाधान में आर्योजित किया गया। उक्त पतं समाजशास्त्र विभाग के संयुक्त तत्वाधान में आर्योजित किया गया। उक्त कार्यशाला का मार्गदर्शन शासकीय दिग्विजय महाविद्यालय के प्राचार्य डॉक्टर के. एल. टांडेकर के द्वारा किया गया। उक्त कार्यशाला के संयोजक के रूप में समाज विभाग के विभागाध्यक्ष डॉ ए.के.मंडावी तथा आयोजन सचिव के रूप में समाज कार्य विभाग के विभागाध्यक्ष श्रीमती ललिता साह् द्वारा किया गया तथा इस कार्य विभाग के विभागाध्यक्ष श्रीमती ललिता साह् द्वारा किया गया तथा इस कार्य क्रिमा में मुख्य अतिथि और मुख्य वक्ता के रूप में डॉ. पूनम गुलालियाको आर्मोंत्रेत किया गया , जो कि वर्तमान में वरिष्ठ एकेडमी सलाहकार, महात्मा गांधी राष्ट्रीय ग्रामीण शिक्षा परिषद, हैदराबाद (तेलंगाना ) में पदस्ध है।डॉ. पूनम गुलालिया, दिल्ली

महाविद्यालय के प्राचार्य डॉ.के .एल .टांडेकर के द्वारा अतिथियों का अभिवादन करने के पश्चात अपने आशीर्वचन के रूप में अपने विचारों को अभिव्यक्त किया। प्राच्यर्य महोदय अपने उद्बोधन के माध्यम से कार्यशाला का महत्त्व उसके उद्देश्य को सारगर्भित तरीके से विद्यार्थियों के समक्ष प्रस्तुत किया। साथ ही इस प्रकार के कार्यक्रमों की हमारे

कार्यक्रम का प्रारंभ सरस्वती माता को दीप प्रज्वलन कर किया गया तथा इसके पश्चात समाज कार्य और समाजशास्त्र विभाग के छात्राओं द्वारा सरस्वती वंदना प्रस्तुत की गुई। इस कार्यशाला में दिग्विचजय महाविद्यालय के प्राचार्य डॉ. के. एल. टांडेकर के द्वारा विशिष्ट अतिथि महोदया का पुष्प माला से अभिवादन किया गया । समाज कार्य विभाग विशिष्ट अतिथि महोदया का पुष्प माला से अभिवादन किया गया । समाज कार्य विभाग विशिष्ट अतिथि महोदया का पुष्प माला से अभिवादन किया गया । समाज कार्य विभाग दिशिष्ट अतिथि महोदया का पुष्प माला से अभिवादन किया के उद्देश्य पर अपने विचार की विभागअध्यक्ष श्रीमती ललिता साह द्वारा इस कार्यशाला के उद्देश्य पर अपने विचार इद्देश्य क्या है समय-समय पर इस प्रकार के आयोजन का प्रस्तुत किया न केवल उद्देश्य क्या है समय-समय पर इस प्रकार के आयोजन का व्यक्तम की आदि को शे ऐसे प्रशिसित विद्याधियाँ, समाज के अन्य वर्ग जैसे महिलाओं ,आदिवासी आदि को शे ऐसे प्रशिसित विद्याधियाँ, समाज के अन्य वर्ग जैसे महिलाओं ,आदिवासी आदि को शे ऐसे प्रशिसित विद्याधियाँ, समाज के अन्य वर्ग जैसे महिलाओं , आदिवासी आदि को शे ऐसे प्रशिसित विद्याधियाँ, समाज के आत्मजिर्भर बनाने बनाने हेतु ऐसे कार्यशाला की महत्ता पर को बढ़ाना व्याहित को आत्मतिकीर बनाया कि प्रधानमंत्री मोटी जी ने जुलाई 2015 में युवकों की प्रकाश डाला गया | आपने बताया कि प्रधानमंत्री मोटी जी ने जुलाई 2015 में युवकों की प्रशिसित करने " प्रधानमंत्री कौशल विकास योजना" की शुरुआत की शो ! "कौशल भारत कुशल भारत " कौशल उन्जयन पर ध्यान देने की आवश्यकता है। श्रीमती ललिता भारत कुशल भारत " कौशल उन्जयन पर ध्यान देने की आवश्यकता है। भी मती ललिता भारत कुशल भारत " कौशल अध्य साध न्याय हस कार्यक्रम की रूपरेखा पर शी प्रकाश साहू के द्वारा कार्यक्रम के उद्हेश्यों के साध-साथ इस कार्यक्रम की रूपरेखा पर श्री प्रकाश

{

1

महाविद्यालय ( दिल्ली ) के समाज कार्य विभाग में प्राध्यापक के रूप में मेवा दे

चुकी है।

कार्यशाला की मुख्य अतिथि व मुख्य वक्ता के रूप में उपस्थित , बहुमुखी प्रतिभा की धनो महात्मा गांधी राष्ट्रीय वामीण शिक्षा परिषद, हैदराबाद ( तेलंगाना) में वरिष्ठ एकेडमिक सलाहकार के रूप में पदस्थ डॉ पूनम गुलालिया के द्वारा विद्यार्थियों की वरिष्ठ एकेडमिक सलाहकार के रूप में पदस्थ डॉ पूनम गुलालिया के द्वारा विद्यार्थियों की उनेक प्रकार से कौशल कला, कौशल विकास का प्रशिक्षण प्रदान किया गया । आपके अनेक प्रकार से कौशल का , कौशल विकास का प्रशिक्षण प्रदान किया गया । आपके उनेक प्रकार से कौशल को आवश्यकता और उपयोगिता पर अपने प्रासंगिक विचारों द्वारा प्रशिक्षण कौशल की आवश्यकता और उपयोगिता पर अपने प्रासंगिक विचारों को प्रस्तुत करते हुए रोजनार संबंधी समस्या के निदान में इसकी महत्त्व और आबश्यकता कार्यशाला के संबंध में डॉ गुलालिया के द्वारा अपने अनुभव को मंच से साझा कार्यशाला के संबंध में डॉ गुलालिया के दवारा अपने अनुभव को मंच से साझा कार्यशाला के संबंध में डॉ गुलालिया के दवारा अपने अनुभव को मंच से साझा कार्यशाला के हांबारा भपने उद्वोधन में उन्होंने कहा कि " युवा वर्ग ठर्जा एवं शक्ति किया , गया तथा क्षेतल विकास कार्यक्रमों के द्वारा इन युवा वर्ग ठर्जा एक मंच प्रति सकारात्मक दिशा दी जा सकती है तथा उसमें उद्यमशीलता को एक मंच प्रतान सकारात्मक दिशा दी जा सकती है तथा उसमें उद्यमशीलता को एक मंच प्रतान सकारात्मक दिशा दी जा सकती है तथा उसमें उद्यमशीलता को एक मंच प्रतान सकारात्मक दिशा दी जा सकती है तथा उसमें उद्यमशीलता को एक मंच प्रतान