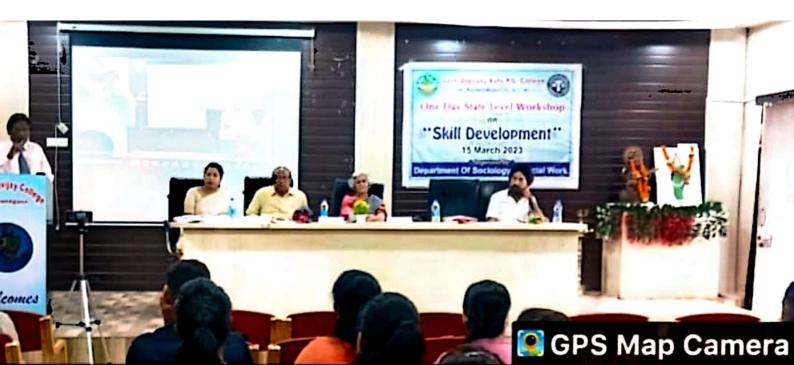

# कौशल विकास पर राज्य स्तरीय एक दिवसीय कार्यशाला आयोजित

ग्यनियर संवाददाता < राजनांदगांव vww.dailypioneer.com

गासकीय दिग्विजय स्वशासी स्नातकोत्तर नहाविद्यालय के समाजशास्त्र एवं समाज **कार्य विभाग के संयुक्त तत्वाधान में** -कौशल विकास÷ विषय पर राज्य तरीय एक दिवसीय कार्यशाला का भायोजन किया गया। उक्त कार्यक्रम ।ाचार्य डॉ. के.एल. टांडेकर के मार्गदर्शन ां आयोजित किया गया. कार्यक्रम में रुख्य अतिथि एवं मुख्य वक्ता के रूप में प्रॅ.पूनम गुलालिया को आर्मत्रित किया या ,जो वर्तमान में वरिष्ठ एकेडमिक ग्लाहकार, महात्मा गांधी राष्ट्रीय ग्रामीण राक्षा परिषद हैदराबाद तेलंगाना में पदस्थ । कार्यक्रम की अध्यक्षता प्राचार्य डॉ. ांडेकर के द्वारा की गई। कार्यशाला के गयोजन सचिव श्रीमती ललिता साहू ने गर्यशाला की रूपरेखा व उद्देश्य के

एक दिवसीय राज्य स्तरीय " कौंशल विकास " कार्यशाला का

आयोजन

-----

दिनॉक 15/03/23 को शासकीय दिविवजय स्वशासी स्नातकोत्तर महाविद्यालय राजनांदगांव के द्वारा " कौशत विकास " विषय पर एकदिवसीय राज्य स्तरीय कार्यशास्त्र विभाग के संयुक्त तत्वाधान में आर्योजित किया गया। उक्त पतं समाजशास्त्र विभाग के संयुक्त तत्वाधान में आर्योजित किया गया। उक्त कार्यशाला का मार्गदर्शन शासकीय दिग्विजय महाविद्यालय के प्राचार्य डॉक्टर के. एल. टांडेकर के द्वारा किया गया। उक्त कार्यशाला के संयोजक के रूप में समाज विभाग के विभागाध्यक्ष डॉ ए.के.मंडावी तथा आयोजन सचिव के रूप में समाज कार्य विभाग के विभागाध्यक्ष श्रीमती ललिता साह् द्वारा किया गया तथा इस कार्य विभाग के विभागाध्यक्ष श्रीमती ललिता साह् द्वारा किया गया तथा इस कार्य क्रिमा में मुख्य अतिथि और मुख्य वक्ता के रूप में डॉ. पूनम गुलालियाको आर्मोंत्रेत किया गया , जो कि वर्तमान में वरिष्ठ एकेडमी सलाहकार, महात्मा गांधी राष्ट्रीय ग्रामीण शिक्षा परिषद, हैदराबाद (तेलंगाना ) में पदस्ध है।डॉ. पूनम गुलालिया, दिल्ली

कार्यक्रम का प्रारंभ सरस्वती माता को दीप प्रज्वलन कर किया गया तथा इसके पश्चात समाज कार्य और समाजशास्त्र विभाग के छात्राओं द्वारा सरस्वती वंदना प्रस्तुत की गुई। इस कार्यशाला में दिग्विचजय महाविद्यालय के प्राचार्य डॉ. के. एल. टांडेकर के द्वारा विशिष्ट अतिथि महोदया का पुष्प माला से अभिवादन किया गया । समाज कार्य विभाग विशिष्ट अतिथि महोदया का पुष्प माला से अभिवादन किया गया । समाज कार्य विभाग विशिष्ट अतिथि महोदया का पुष्प माला से अभिवादन किया गया । समाज कार्य विभाग दिशिष्ट अतिथि महोदया का पुष्प माला से अभिवादन किया के उद्देश्य पर अपने विचार की विभागअध्यक्ष श्रीमती ललिता साह द्वारा इस कार्यशाला के उद्देश्य पर अपने विचार इद्देश्य क्या है समय-समय पर इस प्रकार के आयोजन का प्रस्तुत किया न केवल उद्देश्य क्या है समय-समय पर इस प्रकार के आयोजन का व्यक्तम की आदि को शे ऐसे प्रशिसित विद्याधियाँ, समाज के अन्य वर्ग जैसे महिलाओं ,आदिवासी आदि को शे ऐसे प्रशिसित विद्याधियाँ, समाज के अन्य वर्ग जैसे महिलाओं ,आदिवासी आदि को शे ऐसे प्रशिसित विद्याधियाँ, समाज के अन्य वर्ग जैसे महिलाओं , आदिवासी आदि को शे ऐसे प्रशिसित विद्याधियाँ, समाज के आत्मजिर्भर बनाने बनाने हेतु ऐसे कार्यशाला की महत्ता पर को बढ़ाना व्याहित को आत्मतिकीर बनाया कि प्रधानमंत्री मोटी जी ने जुलाई 2015 में युवकों की प्रकाश डाला गया | आपने बताया कि प्रधानमंत्री मोटी जी ने जुलाई 2015 में युवकों की प्रशिसित करने " प्रधानमंत्री कौशल विकास योजना" की शुरुआत की शो ! "कौशल भारत कुशल भारत " कौशल उन्जयन पर ध्यान देने की आवश्यकता है। श्रीमती ललिता भारत कुशल भारत " कौशल उन्जयन पर ध्यान देने की आवश्यकता है। भी मती ललिता भारत कुशल भारत " कौशल अध्य साध न्याय हस कार्यक्रम की रूपरेखा पर शी प्रकाश साहू के द्वारा कार्यक्रम के उद्हेश्यों के साध-साथ इस कार्यक्रम की रूपरेखा पर श्री प्रकाश