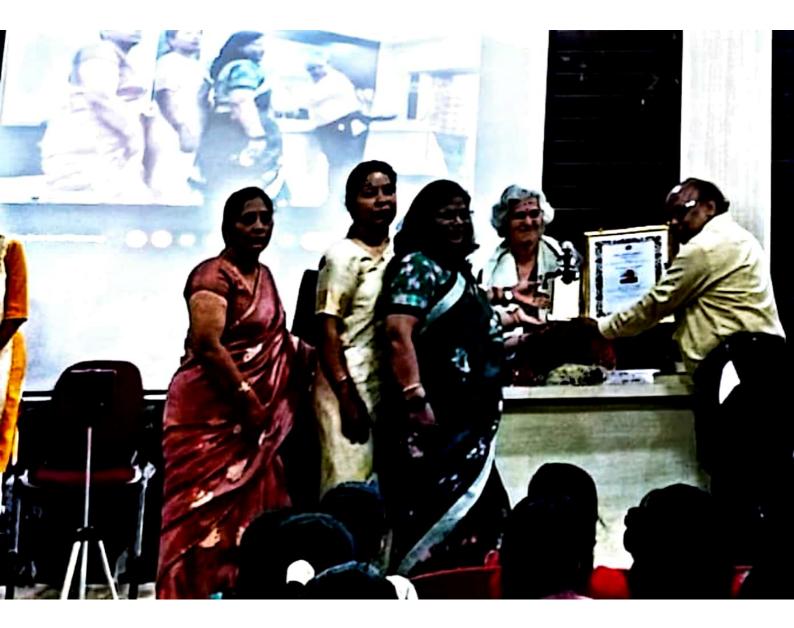

कार्यक्रम के अंत में महाविद्यालय के प्राचार्य डॉ. के. एल. टांडेकर द्वारा मुख्य अतिथि डॉ पूलम गुलालिया जी को शाल, श्रीफल एवं प्रशस्ति पत्र अँट कर सम्मानित किया गया। एकदिवसीय राज्य स्तरीय कौशल विकास कार्यशाला में मानव शास्त्र विभाग की विभागाध्यक्ष डॉ. अंजली धुव, वाणिज्य विभाग के विभागाध्यक्ष डॉ. सुश्री तारणी साह्, अंग्रेजी विभाग के डॉ. जीलू श्रीवास्तव , डॉ. अनीता साहा, डॉ. मंजरी सिंह उपस्थित रहे। मंच का संचालन डॉ. प्रियंका लेहिया ( समाजशास्त्र विभाग के द्वारा सफलतापूर्वक संपल्न किया गया ।